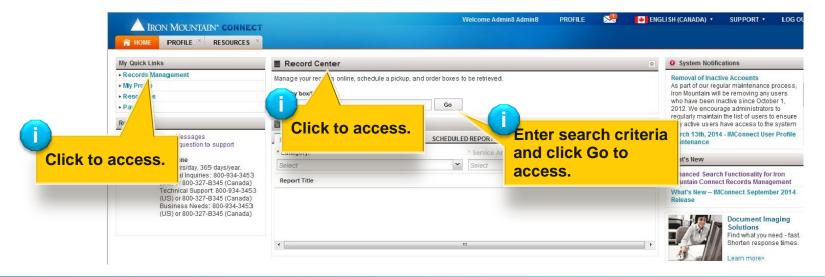

#### **Accessing Iron Mountain Connect Records Management**

Iron Mountain Connect's home page is your single-point entry into all of Iron Mountain's business applications, including our Records Management system.

- 1. Access Iron Mountain Connect via <u>www.ironmountainconnect.com</u>.
- 2. Type your Username and Password to open the home page.
- 3. Use one of the three access points to Iron Mountain Connect Records Management:
  - Select Records Management from the My Quick Links navigation bar
  - Click the **Record Center** title in the center portal.
  - Enter search criteria in the Find My Box/File field in the center portal and click Go.

#### **Download Training Materials & Access System Notifications**

In addition to providing entry into Iron Mountain Connect Records Management, the Iron Mountain Connect home page provides access to key information, including:

- Training resources and **How To documents** that walk you through workflows step-by-step
- System notifications
- Announcements about the latest features and enhancements

| Quickly and<br>easily navigate<br>throughout |                                   | INTAIN' CONNECT                              |                                                       | s give you quick access<br>onnect's business appli<br>nality. |   | I ENGLISH (CANADA) * SUPPORT * LOG 0.<br>Stay appris<br>of schedul                                      |               |  |  |  |
|----------------------------------------------|-----------------------------------|----------------------------------------------|-------------------------------------------------------|---------------------------------------------------------------|---|---------------------------------------------------------------------------------------------------------|---------------|--|--|--|
| Iron Mountain                                | My Quick Links                    |                                              | Record Center                                         |                                                               |   | System Notifications                                                                                    | system        |  |  |  |
|                                              | Records Management     My Profile |                                              | Manage your records online, sch                       | edule a pickup, and order boxes to be retrieved.              |   | Removal of Inactive Accounts<br>As part of our regular maintenance process,                             | maintenance.  |  |  |  |
| Connect. Only                                | • Resources                       |                                              | Find my box/file:                                     | Go                                                            |   | Iron Mountain will be removing any users who have been inactive since October 1,                        |               |  |  |  |
| functional areas                             | ► P ay Bill<br>Resources          |                                              | Reports                                               |                                                               |   | 2012. We encourage administrators to<br>regularly maintain the list of users to ensure                  |               |  |  |  |
| you have                                     | View Mess                         | View Messages                                | REQUEST A REPORT MY RECENT REPORT S SCHEDULED REPORTS |                                                               |   | only active users have access to the system<br>March 13th, 2014 - IMConnect User Profile<br>Maintenance |               |  |  |  |
| access to are                                | 2.7                               | stion to support                             | * Category:                                           | * Service Area:                                               |   |                                                                                                         |               |  |  |  |
| displayed.                                   |                                   | day, 365 days/year.<br>quiries: 800-934-3453 | -                                                     | ✓ Select                                                      | ¥ | What's New                                                                                              | Learn about   |  |  |  |
|                                              | (US) or 80                        | 0-327-8345 (Canada)<br>Support: 800-934-3453 | Rep                                                   | i                                                             |   | Mountain Connect Records Management<br>What's New – IMConnect September 2014                            | new features  |  |  |  |
|                                              | Business                          | 0-327-8345 (Canada)<br>Needs: 800-934-3453   |                                                       | Your                                                          |   | Release                                                                                                 | and system    |  |  |  |
|                                              | (US) or 80                        | 0-327-8345 (Canada)                          |                                                       | administrator                                                 |   | Document Imaging<br>Solutions                                                                           | enhancements. |  |  |  |
| Download pertinent                           | industry                          |                                              |                                                       | controls the                                                  | , | Find what you need - fast.<br>Shorten response times.                                                   |               |  |  |  |
| articles, papers and                         |                                   |                                              |                                                       | functionality                                                 |   | Learn more>                                                                                             |               |  |  |  |
| TO documents that                            |                                   |                                              |                                                       | that you have                                                 |   |                                                                                                         |               |  |  |  |
| through Iron Mounta                          |                                   |                                              |                                                       | access to.                                                    |   |                                                                                                         |               |  |  |  |
| Connect Records                              |                                   |                                              |                                                       |                                                               |   |                                                                                                         |               |  |  |  |
|                                              | 0.140                             |                                              |                                                       |                                                               |   |                                                                                                         |               |  |  |  |
| Management workfl                            | ows.                              |                                              |                                                       |                                                               |   |                                                                                                         |               |  |  |  |