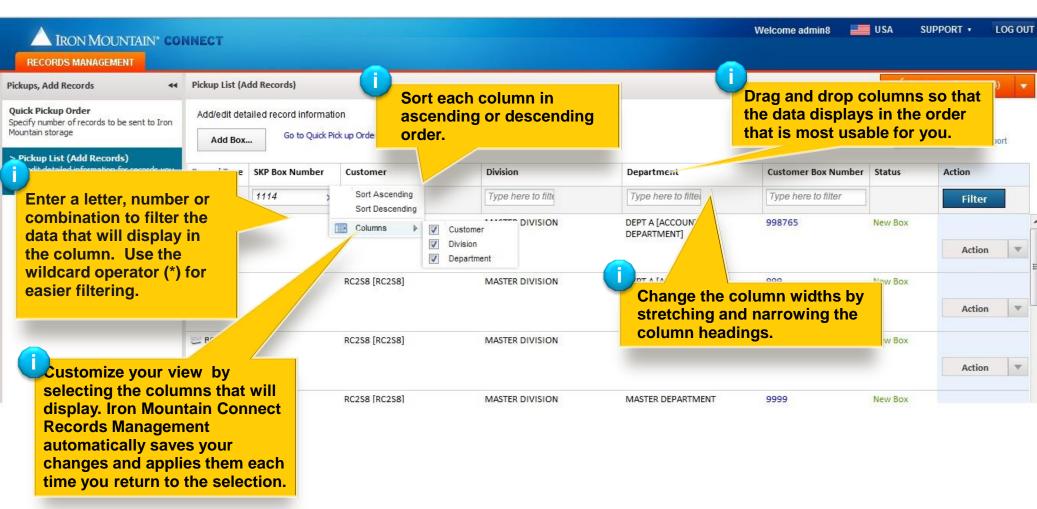

# **New Features & Functionality: Customizable Screen Display**

Robust filtering capabilities with **built-in sorting**, and **customizable screen displays** 