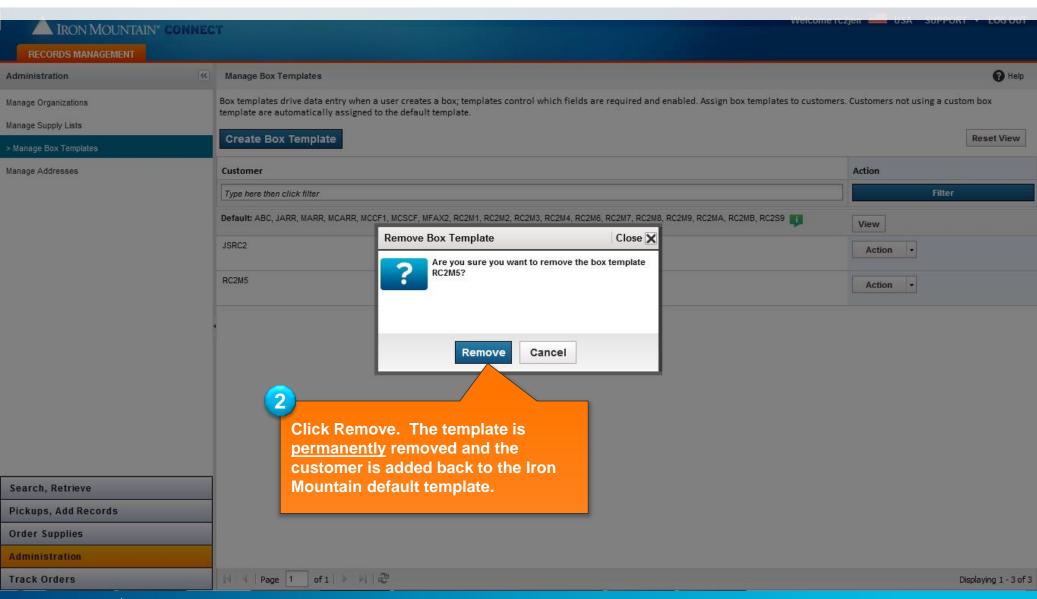

registered trademarks are the property of their respective owners. Iron Mountain Connect is a trademark of Iron Mountain Incorporated.

#### **Customizing Box Templates**

Box templates control which fields display on screen and which fields must be completed when a customer creates a box.

As an administrator, you are able to define custom box templates based on a customer's specific data entry and tracking requirements.

Use this section to learn how to:

- Create custom box templates
- View and edit custom box templates
- Remove box templates









## **Viewing a Custom Box Template**



## **Viewing a Custom Box Template**



## **Editing a Custom Box Template**



## **Editing a Custom Box Template**



#### **Removing a Custom Box Template**



## Removing a Custom Box Template