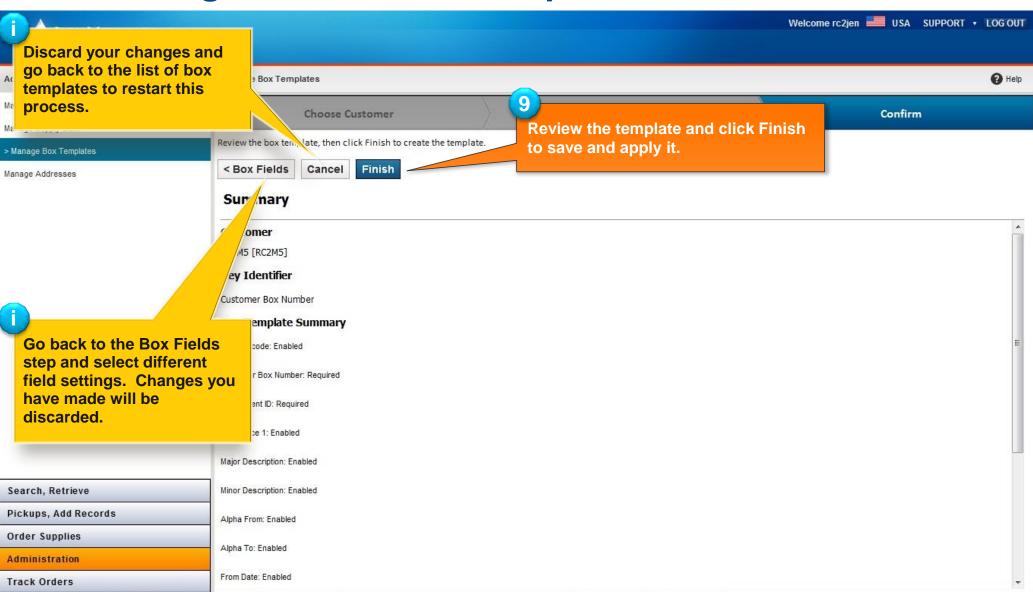

#### **Customizing Box Templates**

Box templates control which fields display on screen and which fields must be completed when a customer creates a box.

As an administrator, you are able to define custom box templates based on a customer's specific data entry and tracking requirements.

Use this section to learn how to:

- Create custom box templates
- View and edit custom box templates
- Remove box templates