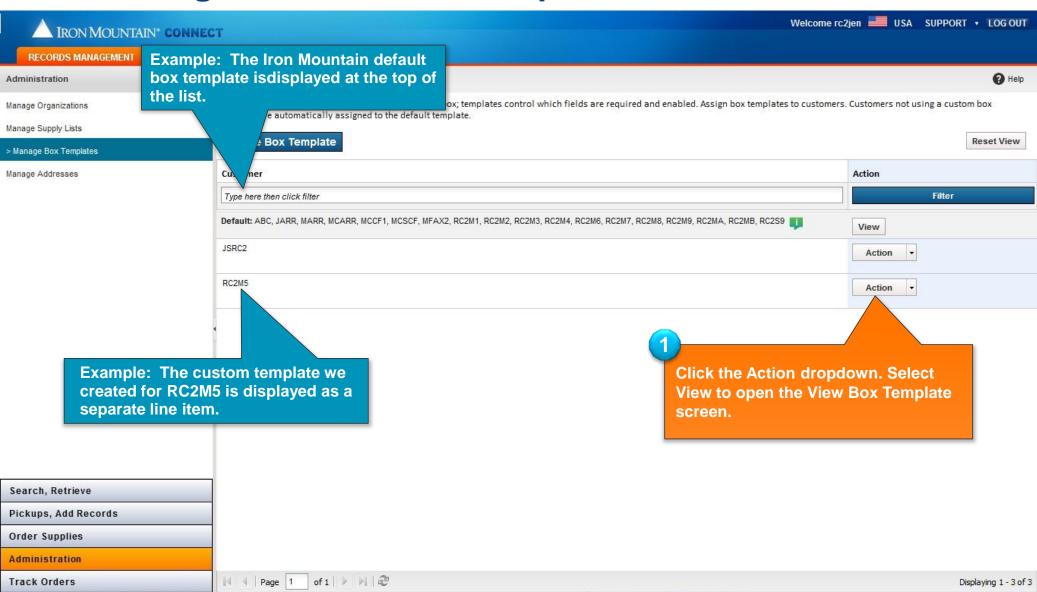

NT

T2.5.1 11.15

© 2015 Iron Mountain Incorporated. All rights reserved. Iron Mountain and the design of the mountain are registered trademarks of Iron Mountain Incorporated. All other trademarks and registered trademarks are the property of their respective owners. Iron Mountain Connect is a trademark of Iron Mountain Incorporated.

#### **Customizing Box Templates**

Box templates control which fields display on screen and which fields must be completed when a customer creates a box.

As an administrator, you are able to define custom box templates based on a customer's specific data entry and tracking requirements.

Use this section to learn how to:

- Create custom box templates
- View and edit custom box templates
- Remove box templates









## **Viewing a Custom Box Template**



## **Viewing a Custom Box Template**



## **Editing a Custom Box Template**



## **Editing a Custom Box Template**



#### **Removing a Custom Box Template**



## Removing a Custom Box Template