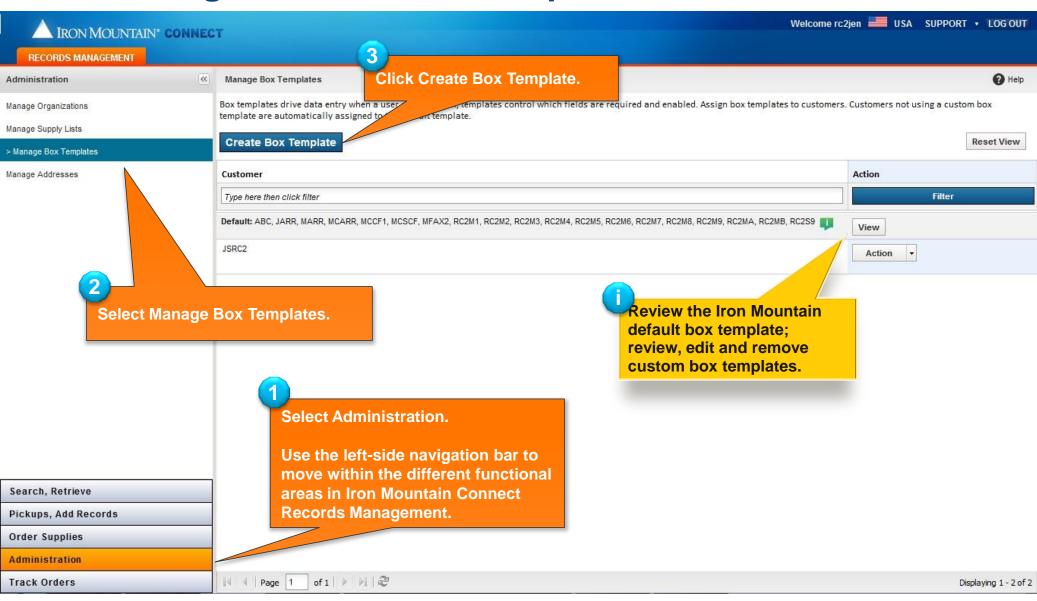

#### **Customizing Box Templates**

Box templates control which fields display on screen and which fields must be completed when a customer creates a box.

As an administrator, you are able to define custom box templates based on a customer's specific data entry and tracking requirements.

Use this section to learn how to:

- Create custom box templates
- View and edit custom box templates
- Remove box templates