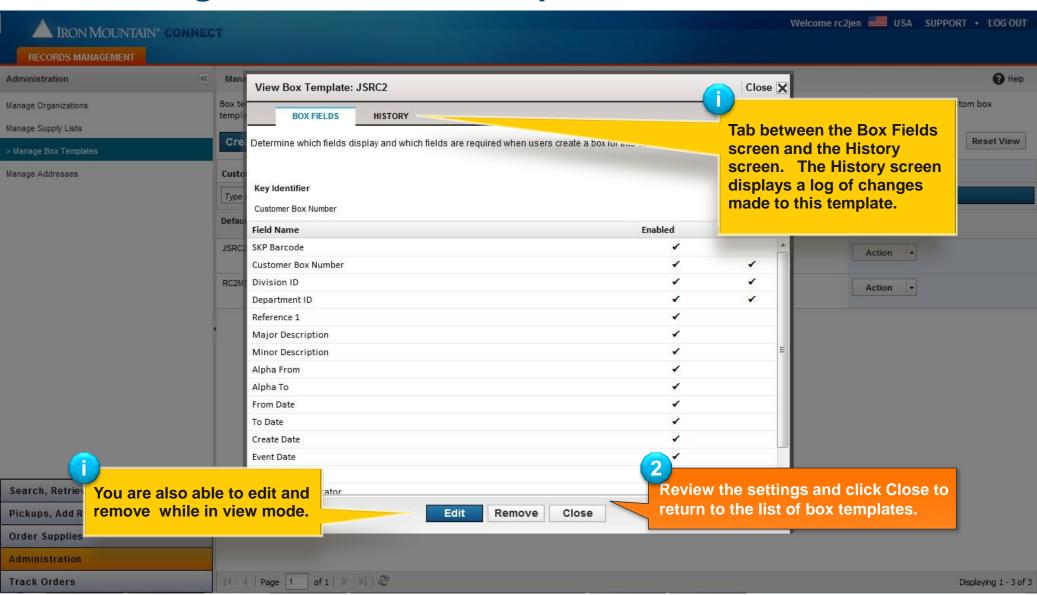

ncorporated. All rights reserved. Iron Mountain and the design of the mountain are registered trademarks of Iron Mountain Incorporated. All other trademarks and registered trademarks are the property of their respective owners. Iron Mountain Connect is a trademark of Iron Mountain Incorporated.

#### **Customizing Box Templates**

Box templates control which fields display on screen and which fields must be completed when a customer creates a box.

As an administrator, you are able to define custom box templates based on a customer's specific data entry and tracking requirements.

Use this section to learn how to:

- Create custom box templates
- View and edit custom box templates
- Remove box templates









## **Viewing a Custom Box Template**



## **Viewing a Custom Box Template**



## **Editing a Custom Box Template**



## **Editing a Custom Box Template**



#### **Removing a Custom Box Template**



## Removing a Custom Box Template