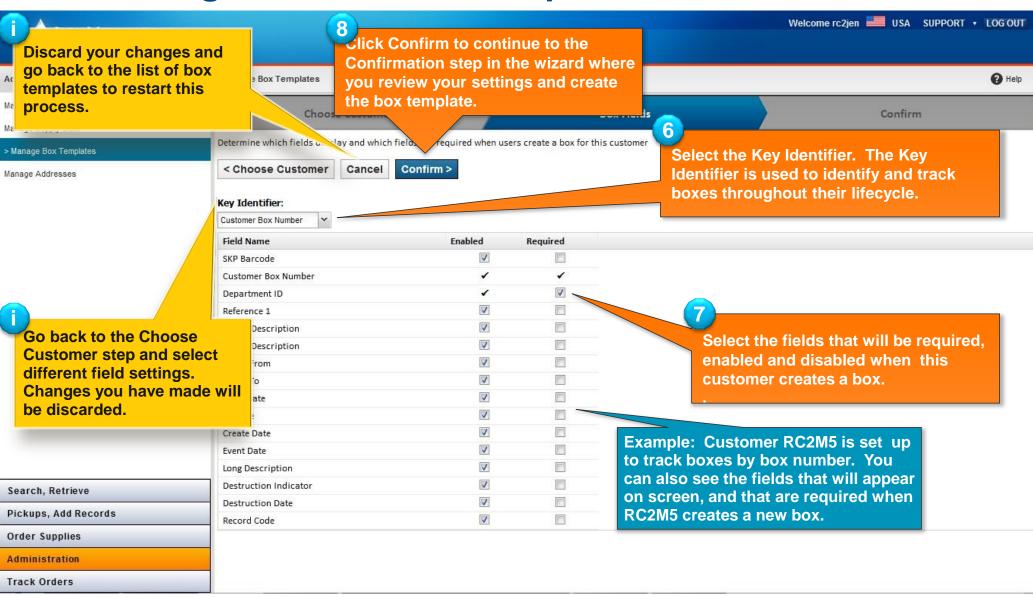

#### **Customizing Box Templates**

Box templates control which fields display on screen and which fields must be completed when a customer creates a box.

As an administrator, you are able to define custom box templates based on a customer's specific data entry and tracking requirements.

Use this section to learn how to:

- Create custom box templates
- View and edit custom box templates
- Remove box templates