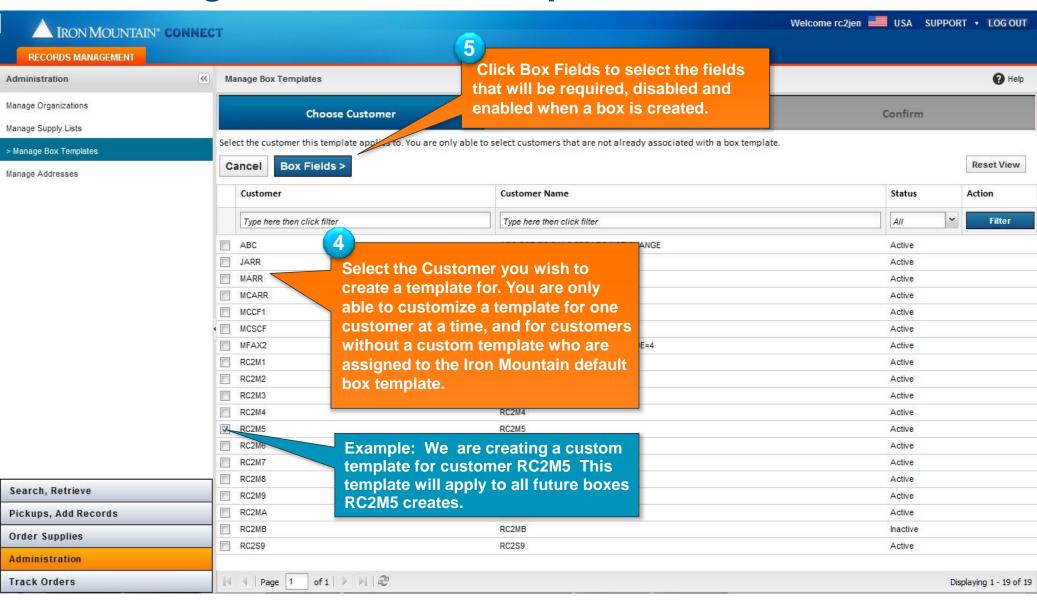

#### **Customizing Box Templates**

Box templates control which fields display on screen and which fields must be completed when a customer creates a box.

As an administrator, you are able to define custom box templates based on a customer's specific data entry and tracking requirements.

Use this section to learn how to:

- Create custom box templates
- View and edit custom box templates
- Remove box templates