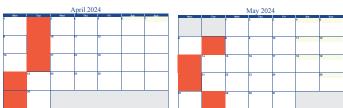

## April

DEPARTING TUES 2ND APRIL (EASTER MONDAY)
1 x truck to Switzerland
1 x truck to Paris/Brussels/Luxembourg

DEPARTING MON 8TH APRIL 1 x truck to SOF and Italy 1 x truck to Germany

DEPARTING MON 15TH APRIL 1 x truck to Switzerland 1 x truck to Paris/ Brussels/Luxembourg

DEPARTING MONDAY 22ND APRIL
1 x truck to Switzerland
1 x truck to Paris/ Brussels/Luxembourg

DEPARTING MON 29TH APRIL 1 x truck to SOF and Italy 1 x truck to Germany

## May

DEPARTING TUES 07TH MAY (MAY BANK HOLIDAY)

1 x truck to Switzerland

1 x truck to Paris/ Brussels/Luxembourg

DEPARTING MON 13TH MAY 1 x truck to Switzerland 1 x truck to Paris/ Brussels/Luxembourg

DEPARTING MON 20TH MAY 1 x truck to SOF and Italy 1 x truck to Germany

DEPARTING TUES 28TH MAY (MAY BANK HOLIDAY)
1 x truck to Switzerland
1 x truck to Paris/ Brussels/Luxembourg

We offer weekly shuttles between Zurich and Geneva and bi-weekly shuttles from Zurich/Geneva to Paris.